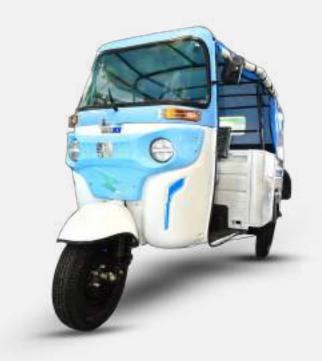

Auto-style E-rickshaw for city rides with strong build and efficient battery system.Comfortable seating, central locking and fog lights for safety on every ride