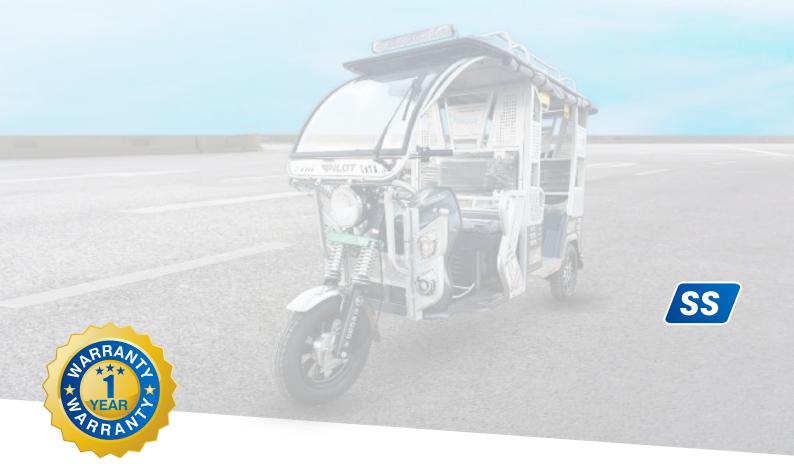

Auto-style E-rickshaw for city rides with strong build and efficient battery system.Comfortable seating, central locking and fog lights for safety on every ride

#### Specifications & Features:

| Motor                  | BLDC 1000W/1250W                   |
|------------------------|------------------------------------|
| Controller             | Capacity: 50A                      |
| Speed                  | Economy – 25 KM/H                  |
| Charger Specifications | 18AMP/25AMP                        |
| Range/Charge           | 90 km to 100 km                    |
| Charging Time          | 4 to 8 Hours                       |
| Gross Vehicle Weight   | 584Kgs                             |
| Front Suspension       | 43MM Telescopic Hydraulic Shockers |
| Brake System           | Both Drum Brake                    |
| Rear Suspension        | Leaf Spring With Spring Shockers   |
| Wheel Base             | 1200MM                             |
| Ground Clearance       | 140MM                              |

| Dimension (LxWxH) | (2750 x 990 x 1790) MM             |
|-------------------|------------------------------------|
| Key Feature       | Central Locking & Fog Lights       |
| Loading Capacity  | 150 Kg                             |
| Head Light        | 12V Tube                           |
| Туге              | Front - 3.75 - 12 Rear - 3.75 - 12 |
| Back Light        | Unique Design with LED             |
| Speedometer       | Digital                            |
| Battery           | Lead Acid/Lithium Ion              |
| Wheel             | Stylish Aluminium Alloy Wheel      |
| Seats Capacity    | 4+1 Passenger                      |
|                   |                                    |
|                   |                                    |