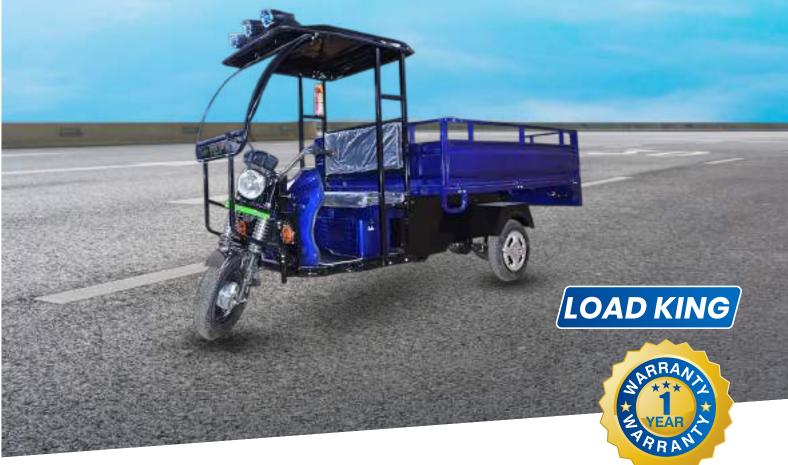

Heavy-duty Cargo E-rickshaw designed to carry heavy loads with ease.Ideal for market deliveries and vendors with its strong chassis and long range

#### Specifications & Features:

| Motor                  | BLDC 1000W/1250W                 |
|------------------------|----------------------------------|
| Controller             | Capacity: 50A                    |
| Speed                  | Economy – 25 KM/H                |
| Charger Specifications | 18AMP/25AMP                      |
| Range/Charge           | 90 km to 100 km                  |
| Charging Time          | 4 to 8 Hours                     |
| Gross Vehicle Weight   | 584Kgs                           |
| Front Suspension       | 43MM Telescopic Hydraulic        |
| Brake System           | Both Drum Brake                  |
| Rear Suspension        | Leaf Spring With Spring Shockers |
| Wheel Base             | 1200MM                           |
| Ground Clearance       | 140MM                            |

| Dimension (LxWxH)   | (2750 x 990 x 1790) MM             |  |
|---------------------|------------------------------------|--|
| Key Feature         | Central Locking & Fog Lights       |  |
| Loading Capacity    | 384 Kg                             |  |
| Head Light 12V Tube |                                    |  |
| Туге                | Front - 3.75 - 12 Rear - 3.75 - 12 |  |
| Back Light          | Back Light Unique Design with LED  |  |
| Speedometer         | Digital                            |  |
| Battery             | Lead Acid/Lithium Ion              |  |
| Wheel               | Stylish Aluminium Alloy Wheel      |  |
|                     |                                    |  |
|                     |                                    |  |
|                     |                                    |  |
| L                   |                                    |  |