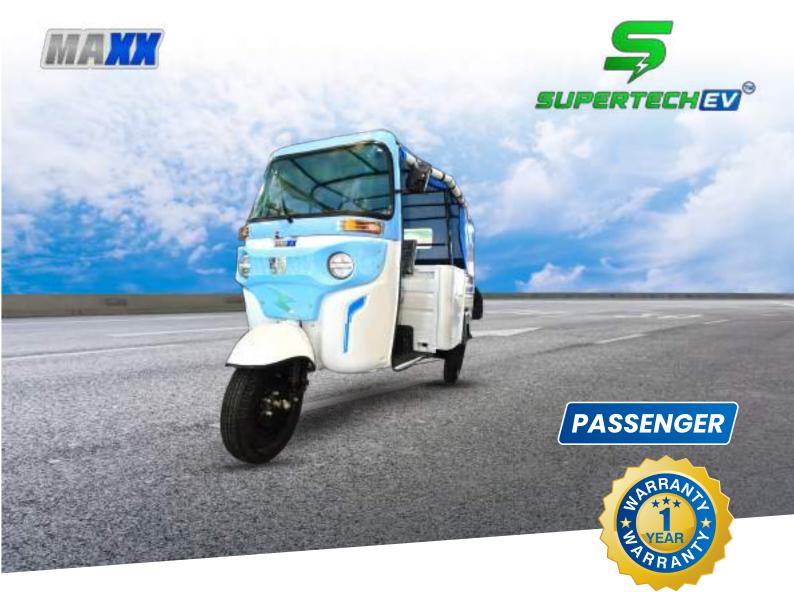

High-speed Auto Rickshaw with powerful 3KW motor for Passenger transport. Built for fleet operators needing durable, efficient and comfortable city rides.