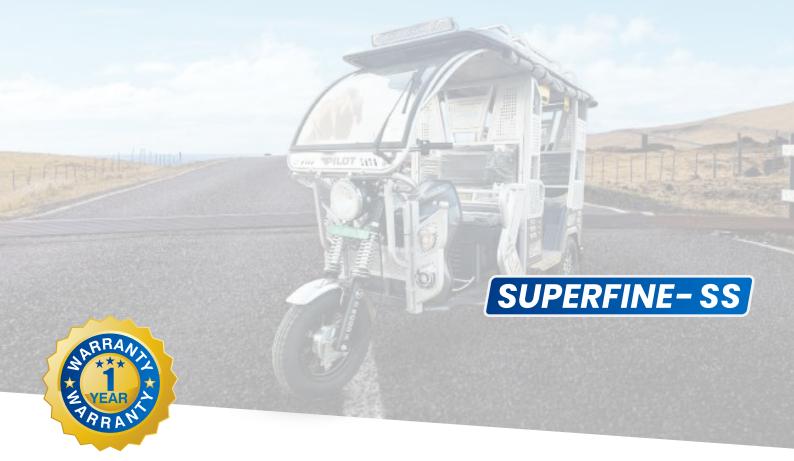

Auto-style e-rickshaw for city rides with strong build and efficient battery system.Comfortable seating, central locking and fog lights for safety on every ride

#### Specifications & Features:

| Motor                  | BLDC 1000W/1250W                   |
|------------------------|------------------------------------|
| Controller             | Capacity: 50A                      |
| Speed                  | Economy – 25 KM/H                  |
| Charger Specifications | 18AMP/25AMP                        |
| Range/Charge           | 90 km to 100 km                    |
| Charging Time          | 4 to 8 Hours                       |
| Gross Vehicle Weight   | 584Kgs                             |
| Front Suspension       | 43MM Telescopic Hydraulic Shockers |
| Brake System           | Both Drum Brake                    |
| Rear Suspension        | Leaf Spring With Spring Shockers   |
| Wheel Base             | 1200MM                             |
| Ground Clearance       | 140MM                              |

| Dimension (LxWxH) | (2750 x 990 x 1790) MM             |
|-------------------|------------------------------------|
| Key Feature       | Central Locking & Fog Lights       |
| Loading Capacity  | 150 Kg                             |
| Head Light        | 12V Tube                           |
| Туге              | Front - 3.75 - 12 Rear - 3.75 - 12 |
| Back Light        | Unique Design with LED             |
| Speedometer       | Digital                            |
| Battery           | Lead Acid/Lithium Ion              |
| Wheel             | Stylish Aluminium Alloy Wheel      |
| Seats Capacity    | 4+1 Passenger                      |
|                   |                                    |
|                   |                                    |