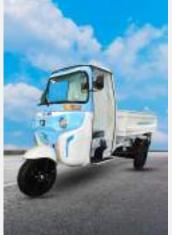

High-speed Auto Rickshaw with powerful 3KW motor for Passenger transport. Built for fleet operators needing durable, efficient and comfortable city rides.

#### Specifications & Features:

| Motor            | 3KW                                                           |
|------------------|---------------------------------------------------------------|
| Battery          | 60V, 105Ah Trontek                                            |
| Charger          | 25Ah (Trontek)                                                |
| Differential     | 48"                                                           |
| Suspension       | Front-Telescopic dual spring, Rear-Lead spring & rear shocker |
| Tyre             | 4.50.12 (Apollo)                                              |
| Loading Capacity | 1Ton                                                          |
|                  |                                                               |
|                  |                                                               |
|                  |                                                               |
|                  |                                                               |
|                  |                                                               |