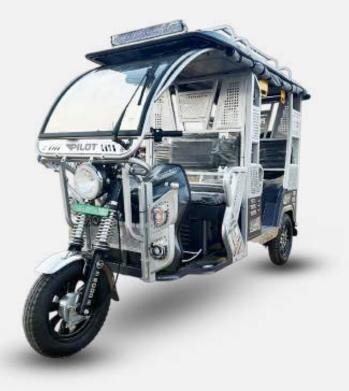

## DRIVE MORE, EARN MORE

Supertech's Trusted E-rickshaw , Built Strong And Sturdy For Daily Passenger Rides And Goods Loading. With A Rugged Frame, Powerful Bldc Motor, And Long-range Battery, Pilot Ensures Smooth, Economical Travel In Both City Lanes And Village Roads

**Supertech's** reliable E-rickshaw with powerful BLDC motor and sturdy build for Indian roads. Ideal for passenger mobility with low running cost and strong suspension for daily use.